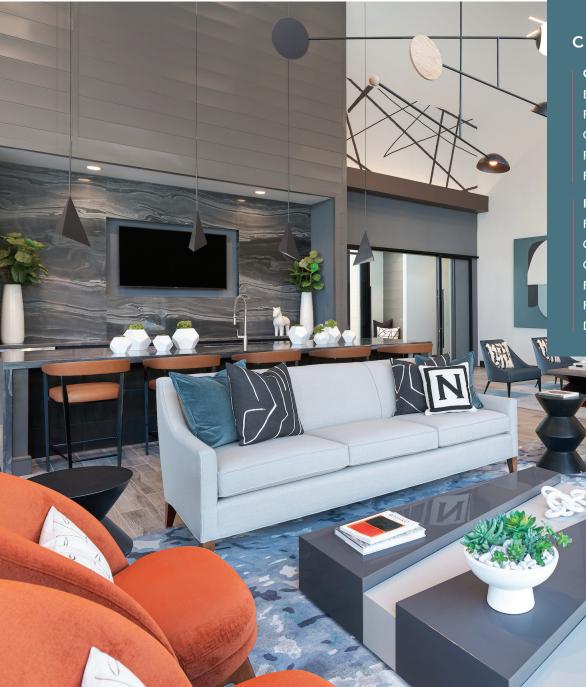

# COMMUNITY AMENITIES

### OUTDOOR

Enclosed dog park
Pool courtyard with lounge and seating areas
Grilling deck
Propane fire table
Resort pool with tanning ledge and plunge pool
INDOOR
Fitness center with flex room
Co-working space with attached conference room
Game area
Resident lounge with kitchen and dining room
Package concierge
Dog wash