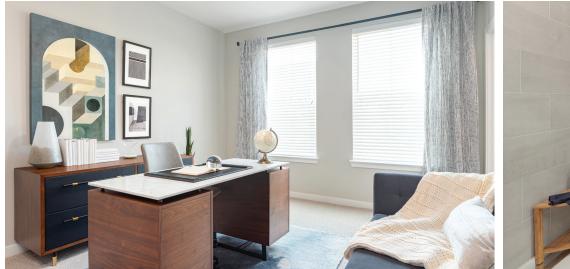

### UNIT INTERIORS

#### SCHEME 01

White chocolate flat panel kitchen and bathroom cabinets Titanium white quartz kitchen and bathroom counters Gray hexagon glass kitchen backsplash Stainless appliances Brushed nickel pull bars Walnut vinyl plank flooring White tile shower surround Backlit vanity mirrors Light gray carpet in the bedrooms Ceiling fans in the living and bedrooms In-suite washer and dryer Large walk-in closets with shelving

#### SCHEME 02

Gray matte flat panel kitchen and bathroom cabinets Graphite quartz kitchen and bathroom counters White subway tile Stainless appliances Brushed nickel pull bars Light gray vinyl plank flooring White tile shower surround Backlit vanity mirrors White carpet in the bedrooms Ceiling fans in the living and bedrooms In-suite washer and dryer Large walk-in closets with shelving