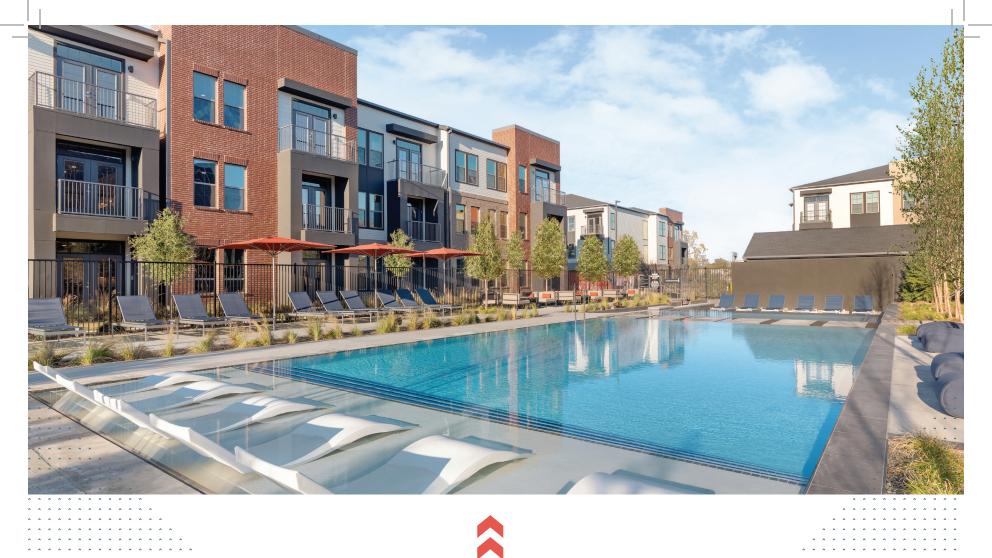

### OUTDOOR

Enclosed dog park
Pool courtyard with lounge and seating areas
Grilling deck
Propane fire table
Resort pool with tanning ledge and plunge pool
INDOOR
Fitness center with flex room
Co-working space with attached conference room
Game area
Resident lounge with kitchen and dining room
Package concierge
Dog wash