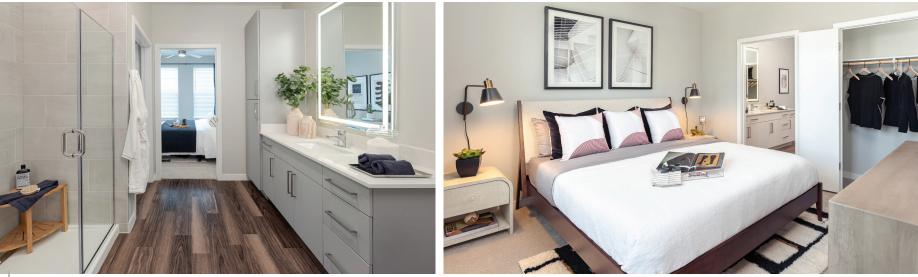

### UNIT INTERIORS

#### SCHEME 01

White chocolate flat panel kitchen and bathroom cabinets Titanium white quartz kitchen and bathroom counters Gray hexagon glass kitchen backsplash Stainless appliances Brushed nickel pull bars Walnut vinyl plank flooring White tile shower surround Backlit vanity mirrors Light gray carpet in the bedrooms Ceiling fans in the living and bedrooms In-suite washer and dryer Large walk-in closets with shelving

#### SCHEME 02

Gray matte flat panel kitchen and bathroom cabinets Graphite quartz kitchen and bathroom counters White subway tile Stainless appliances Brushed nickel pull bars Light gray vinyl plank flooring White tile shower surround Backlit vanity mirrors White carpet in the bedrooms Ceiling fans in the living and bedrooms In-suite washer and dryer Large walk-in closets with shelving