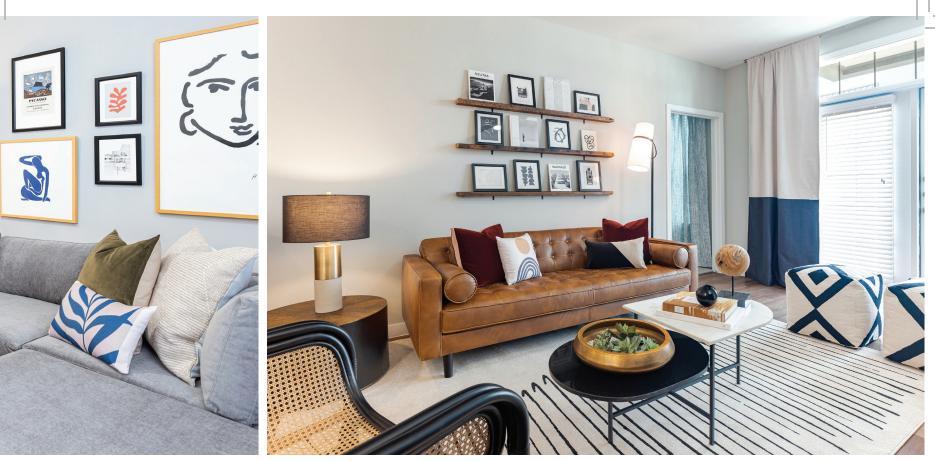

### UNIT INTERIORS

#### SCHEME 01

White chocolate flat panel kitchen and bathroom cabinets Titanium white quartz kitchen and bathroom counters Gray hexagon glass kitchen backsplash Stainless appliances Brushed nickel pull bars Walnut vinyl plank flooring White tile shower surround Backlit vanity mirrors Light gray carpet in the bedrooms Ceiling fans in the living and bedrooms In-suite washer and dryer Large walk-in closets with shelving

#### SCHEME 02

Gray matte flat panel kitchen and bathroom cabinets Graphite quartz kitchen and bathroom counters White subway tile Stainless appliances Brushed nickel pull bars Light gray vinyl plank flooring White tile shower surround Backlit vanity mirrors White carpet in the bedrooms Ceiling fans in the living and bedrooms In-suite washer and dryer Large walk-in closets with shelving