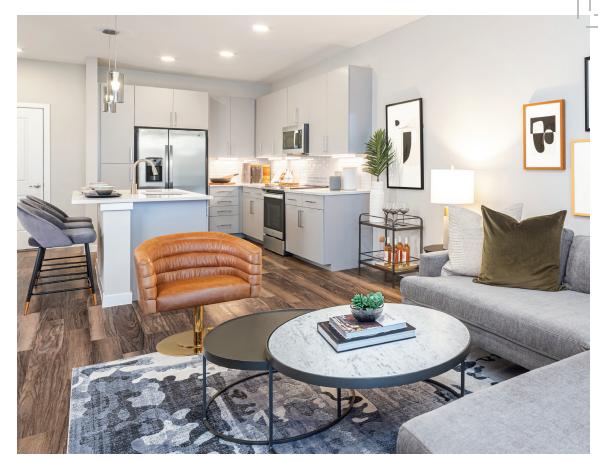

### UNIT INTERIORS

#### SCHEME 01

White chocolate flat panel kitchen and bathroom cabinets Titanium white quartz kitchen and bathroom counters Gray hexagon glass kitchen backsplash Stainless appliances Brushed nickel pull bars Walnut vinyl plank flooring White tile shower surround Backlit vanity mirrors Light gray carpet in the bedrooms Ceiling fans in the living and bedrooms In-suite washer and dryer Large walk-in closets with shelving

#### SCHEME 02

Gray matte flat panel kitchen and bathroom cabinets Graphite quartz kitchen and bathroom counters White subway tile Stainless appliances Brushed nickel pull bars Light gray vinyl plank flooring White tile shower surround Backlit vanity mirrors White carpet in the bedrooms Ceiling fans in the living and bedrooms In-suite washer and dryer Large walk-in closets with shelving