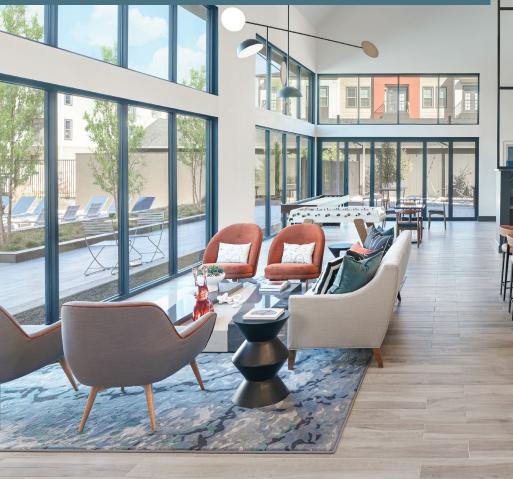

### OUTDOOR

Enclosed dog park
Pool courtyard with lounge and seating areas
Grilling deck
Propane fire table
Resort pool with tanning ledge and plunge pool
INDOOR
Fitness center with flex room
Co-working space with attached conference room
Game area
Resident lounge with kitchen and dining room
Package concierge
Dog wash