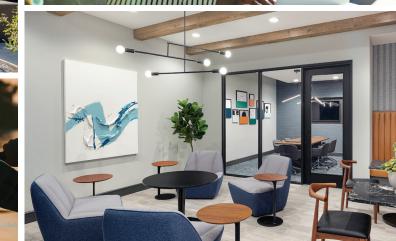

### OUTDOOR

Enclosed dog park
Pool courtyard with lounge and seating areas
Grilling deck
Propane fire table
Resort pool with tanning ledge and plunge pool
INDOOR
Fitness center with flex room
Co-working space with attached conference room
Game area
Resident lounge with kitchen and dining room
Package concierge
Dog wash