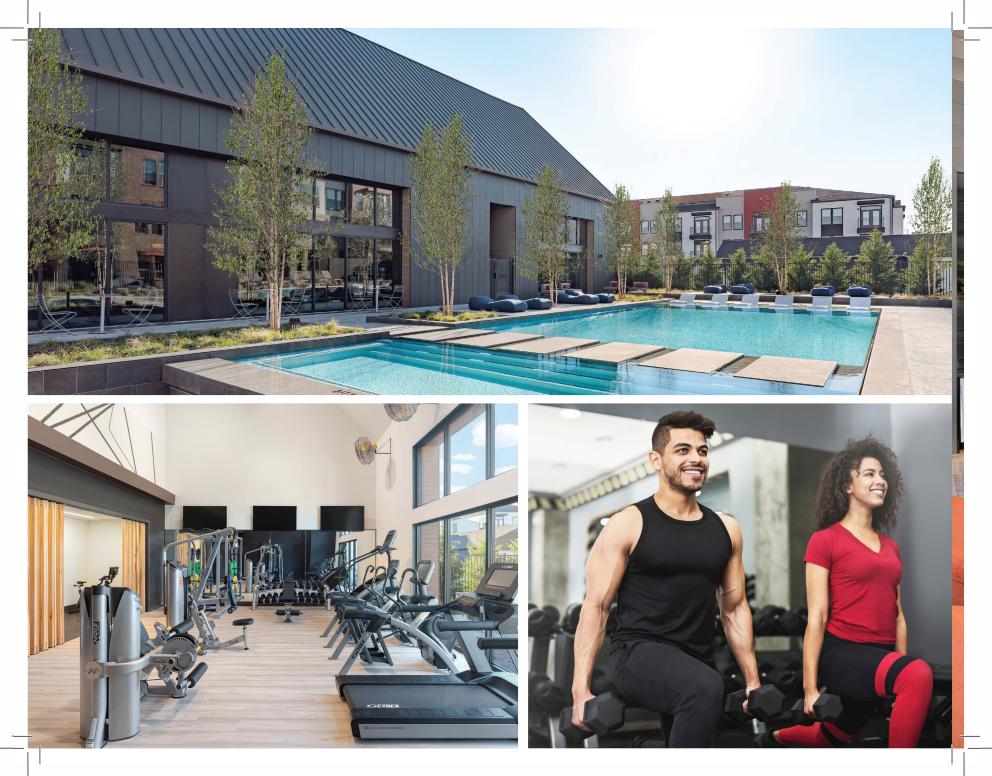

### OUTDOOR

Enclosed dog park
Pool courtyard with lounge and seating areas
Grilling deck
Propane fire table
Resort pool with tanning ledge and plunge pool
INDOOR
Fitness center with flex room
Co-working space with attached conference room
Game area
Resident lounge with kitchen and dining room
Package concierge
Dog wash