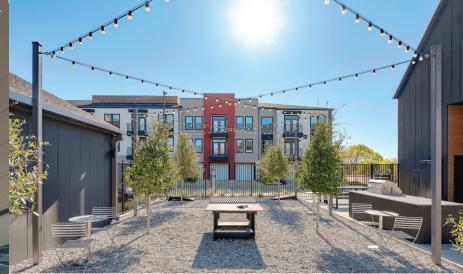

### OUTDOOR

Enclosed dog park
Pool courtyard with lounge and seating areas
Grilling deck
Propane fire table
Resort pool with tanning ledge and plunge pool
INDOOR
Fitness center with flex room
Co-working space with attached conference room
Game area
Resident lounge with kitchen and dining room
Package concierge
Dog wash