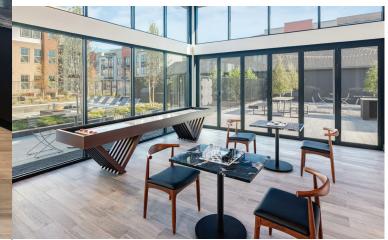

### OUTDOOR

Enclosed dog park
Pool courtyard with lounge and seating areas
Grilling deck
Propane fire table
Resort pool with tanning ledge and plunge pool
INDOOR
Fitness center with flex room
Co-working space with attached conference room
Game area
Resident lounge with kitchen and dining room
Package concierge
Dog wash